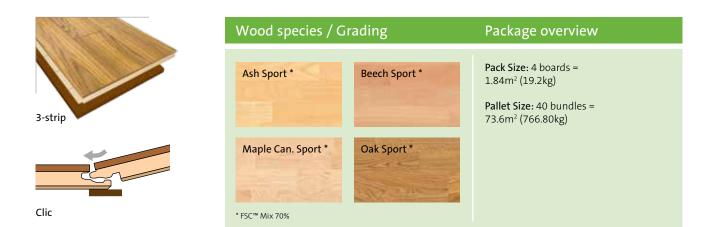

## Area-elastic sports floor

USAGE: Sports Centres, gym, schools and private home. Suitable for projects up to 300m<sup>2</sup>.

| Actiflex Stadium Construction Details (from the top to the edge of concrete/subfloor)                                                                    |                                                                                                                                     | Height       |
|----------------------------------------------------------------------------------------------------------------------------------------------------------|-------------------------------------------------------------------------------------------------------------------------------------|--------------|
| <ul> <li>Actiflex Stadium</li> <li>Hardwood Top-Layer 3.5mm</li> <li>Middle layer and bottom layer spruce.</li> <li>HDF board glued to bottom</li> </ul> | Actiflex size: 21 x 209 x 2200mm<br>Actiflex Stadium Board 14 x 209 x 2200mm<br>+ HDF board 7mm                                     | 21mm         |
| Resilient foam                                                                                                                                           | 8 x 1500 x 2000mm                                                                                                                   | 8mm          |
| Perimeter Strips                                                                                                                                         | 15 x 100 x 2500mm                                                                                                                   | $\checkmark$ |
| <b>PE Foil</b><br>(ordered separately)                                                                                                                   | Special requirement for new buildings: 2 layers of 0.2mm. It is not a moisture barrier, but gives to the floor an extra protection. | 0.4mm        |
| Construction height                                                                                                                                      |                                                                                                                                     | 29mm         |

All timber purchased by BOEN is supplied from sources who belong to one or more forestry schemes or are working towards certification.

BOEN Bruk (Norway) FSC™ C051117, BOEN Parkett Deutschland (Germany) FSC™ C101713, BOEN Lietuva (Lithuania) FSC™ C021510, BOEN UK FSC™ C047288, BOEN US FSC™ C095158. www.fsc.org, FSC – The mark of responsible forestry.