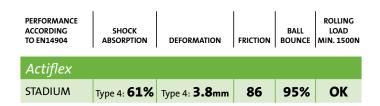

## Area-elastic sports floor

USAGE: Sports Centres, gym, schools and private home. Suitable for projects up to 300m<sup>2</sup>.

| Actiflex Stadium Construction Details (from the top to the edge of concrete/subfloor)                                                                    |                                                                                                                                     | Height       |
|----------------------------------------------------------------------------------------------------------------------------------------------------------|-------------------------------------------------------------------------------------------------------------------------------------|--------------|
| <ul> <li>Actiflex Stadium</li> <li>Hardwood Top-Layer 3.5mm</li> <li>Middle layer and bottom layer spruce.</li> <li>HDF board glued to bottom</li> </ul> | Actiflex size: 21 x 209 x 2200mm<br>Actiflex Stadium Board 14 x 209 x 2200mm<br>+ HDF board 7mm                                     | 21mm         |
| Resilient foam                                                                                                                                           | 8 x 1500 x 2000mm                                                                                                                   | 8mm          |
| Perimeter Strips                                                                                                                                         | 15 x 100 x 2500mm                                                                                                                   | $\checkmark$ |
| <b>PE Foil</b><br>(ordered separately)                                                                                                                   | Special requirement for new buildings: 2 layers of 0.2mm. It is not a moisture barrier, but gives to the floor an extra protection. | 0.4mm        |
| Construction height                                                                                                                                      |                                                                                                                                     | 29mm         |