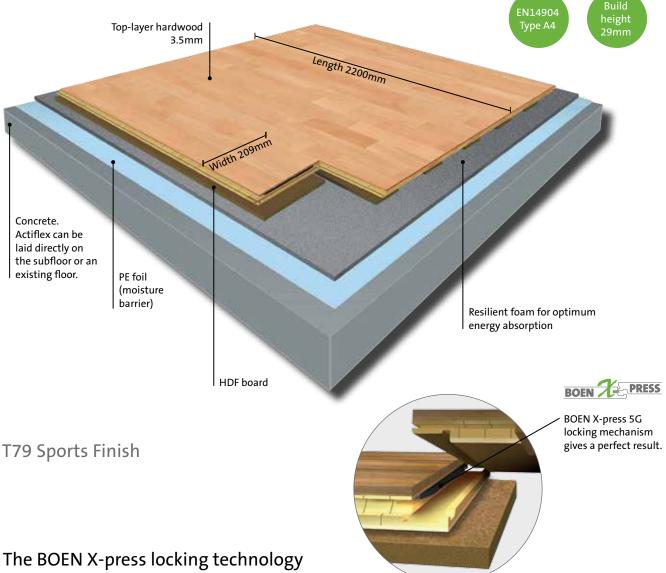

- No special tools required
- Cost effective system

ensures a fast and secure installation.

Actiflex is an area elastic sports floor where the boards are installed on top of a shock absorption foam. The BOEN X-press locking technology ensures a fast and secure installation due to the use of a flexible profile in the short end joint of the board.

Can be installed on an even and self supporting subfloor or on top of an existing floor.

## Area-elastic sports floor

USAGE: Sports Centres, gym, schools and private home. Suitable for projects up to 300m<sup>2</sup>.

| Actiflex Stadium Construction Details (from the top to the edge of concrete/subfloor)                                                                    |                                                                                                                                     | Height       |
|----------------------------------------------------------------------------------------------------------------------------------------------------------|-------------------------------------------------------------------------------------------------------------------------------------|--------------|
| <ul> <li>Actiflex Stadium</li> <li>Hardwood Top-Layer 3.5mm</li> <li>Middle layer and bottom layer spruce.</li> <li>HDF board glued to bottom</li> </ul> | Actiflex size: 21 x 209 x 2200mm<br>Actiflex Stadium Board 14 x 209 x 2200mm<br>+ HDF board 7mm                                     | 21mm         |
| Resilient foam                                                                                                                                           | 8 x 1500 x 2000mm                                                                                                                   | 8mm          |
| Perimeter Strips                                                                                                                                         | 15 x 100 x 2500mm                                                                                                                   | $\checkmark$ |
| <b>PE Foil</b><br>(ordered separately)                                                                                                                   | Special requirement for new buildings: 2 layers of 0.2mm. It is not a moisture barrier, but gives to the floor an extra protection. | 0.4mm        |
| Construction height                                                                                                                                      |                                                                                                                                     | 29mm         |