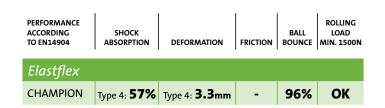

## A FLOOR THAT FITS ALL

Wood species / Grading

**Elastflex Champion** 

| Elastflex Champion Construction Details (from the top to the edge of concrete/subfloor)                                                 |                                                                                                                                          | Height       |
|-----------------------------------------------------------------------------------------------------------------------------------------|------------------------------------------------------------------------------------------------------------------------------------------|--------------|
| Elastflex Champion<br>• Load Distribution Panel, Plywood Birch (BFU 100 C/C)<br>• Load Distribution Panel, Plywood Birch (BFU 100 CP/C) | Panel size: 9 x 1250 x 2500mm = 3.125m²                                                                                                  | 18mm         |
| <b>PE Plastic Sheet</b><br>Laid out loosely, approx. 100 mm overlapped at the joints                                                    | 0.05mm per roll 100m <sup>2</sup>                                                                                                        | 0.05mm       |
| <b>Elastic Layer</b><br>Laid out loosely, intermittently displaced                                                                      | VB plates RG90: 15 x 1510 x 2240mm = 3.38 m <sup>2</sup>                                                                                 | 15mm         |
| Perimeter boards                                                                                                                        | 15 x 100 x 2500mm                                                                                                                        | $\checkmark$ |
| PE Foil<br>(ordered separately)                                                                                                         | Special requirement for new buildings: 2 layers<br>of 0.2mm. It is not a moisture barrier, but gives to<br>the floor an extra protection | 0.4mm        |
| Construction height                                                                                                                     |                                                                                                                                          | 33mm         |