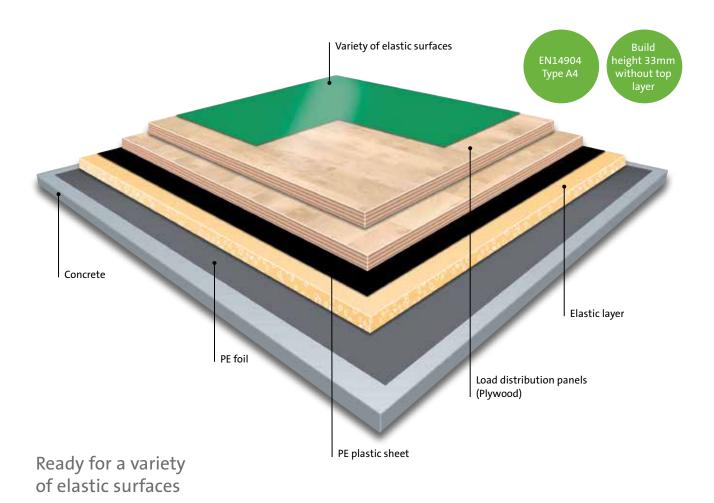

• Low build height

The Elastflex construction is extremely strong when supported on by the subfloor. It's good for a low build height requirement.

An area-elastic sports floor made up of an elastic layer and load distribution panels of plywood. It is ready for a variety of elastic surfaces such as PVC, Linoleum or Polyurethane.

## A FLOOR THAT FITS ALL

Wood species / Grading

**Elastflex Champion** 

| Elastflex Champion Construction Details (from the top to the edge of concrete/subfloor)                                                 |                                                                                                                                          | Height       |
|-----------------------------------------------------------------------------------------------------------------------------------------|------------------------------------------------------------------------------------------------------------------------------------------|--------------|
| Elastflex Champion<br>• Load Distribution Panel, Plywood Birch (BFU 100 C/C)<br>• Load Distribution Panel, Plywood Birch (BFU 100 CP/C) | Panel size: 9 x 1250 x 2500mm = 3.125m²                                                                                                  | 18mm         |
| <b>PE Plastic Sheet</b><br>Laid out loosely, approx. 100 mm overlapped at the joints                                                    | 0.05mm per roll 100m <sup>2</sup>                                                                                                        | 0.05mm       |
| <b>Elastic Layer</b><br>Laid out loosely, intermittently displaced                                                                      | VB plates RG90: 15 x 1510 x 2240mm = 3.38 m <sup>2</sup>                                                                                 | 15mm         |
| Perimeter boards                                                                                                                        | 15 x 100 x 2500mm                                                                                                                        | $\checkmark$ |
| PE Foil<br>(ordered separately)                                                                                                         | Special requirement for new buildings: 2 layers<br>of 0.2mm. It is not a moisture barrier, but gives to<br>the floor an extra protection | 0.4mm        |
| Construction height                                                                                                                     |                                                                                                                                          | 33mm         |