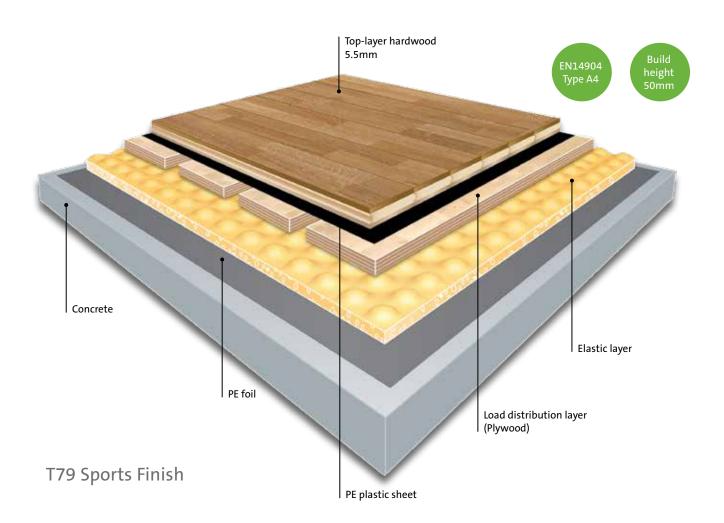

# **EXAMPLE** Elastflex Olympia A FLOOR THAT FITS ALL

| Elastflex Olympia Construction Details (from the top to the edge of concrete/subfloor)                                                            |                                                                                                                                    | Height       |
|---------------------------------------------------------------------------------------------------------------------------------------------------|------------------------------------------------------------------------------------------------------------------------------------|--------------|
| Elastflex Olympia Board<br>• Hardwood Top-Layer 5.5mm<br>• Middle layer and bottom layer spruce<br>The board is nailed into the counter floor.    | Elastflex board size : 21 x 139 x 2200mm                                                                                           | 21mm         |
| <b>PE Plastic Sheet</b><br>Laid out loosely, approx. 100 mm overlapped at the joints                                                              | 0.05mm per roll 100m²                                                                                                              | 0.05mm       |
| <b>Load distribution Layer</b><br>According to DIN 68705 part 3.<br>Laid out loosely, intermittently displaced<br>Centre to centre: approx. 157mm | Plywood Birch Stripes, (BFU 100 C/C):<br>9 x 100 x 2500mm                                                                          | 9mm          |
| <b>Elastic Layer, Knob foam</b><br>Laid out loosely, intermittently displaced                                                                     | VB plates RG160: 20 x 1000 x 2000mm                                                                                                | 20mm         |
| Perimeter Strips                                                                                                                                  | 15 x 100 x 2500mm + 5mm blocks                                                                                                     | $\checkmark$ |
| PE Foil<br>(ordered separately)                                                                                                                   | Special requirement for new buildings: 2 layers of 0.2mm. It is not a moisture barrier, but gives to the floor an extra protection | 0.4mm        |
| Construction height                                                                                                                               |                                                                                                                                    | 50mm         |