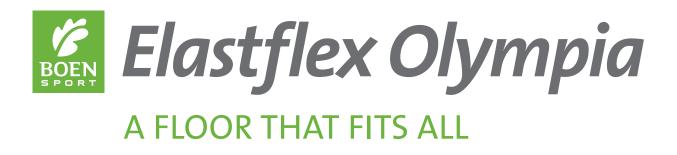

• Low build height

The Elastflex construction is extremely strong when supported on by the subfloor. It's good for a low build height requirement.

An area-elastic sports floor made up of an elastic layer and load distribution layer of plywood. Topped with 21mm 2-strip hardwood board.

### Area-elastic sports floor

USAGE: Sports and multipurpose centres.

# **EXAMPLE** Elastflex Olympia A FLOOR THAT FITS ALL

| Elastflex Olympia Construction Details (from the top to the edge of concrete/subfloor)                                                            |                                                                                                                                    | Height       |
|---------------------------------------------------------------------------------------------------------------------------------------------------|------------------------------------------------------------------------------------------------------------------------------------|--------------|
| Elastflex Olympia Board<br>• Hardwood Top-Layer 5.5mm<br>• Middle layer and bottom layer spruce<br>The board is nailed into the counter floor.    | Elastflex board size : 21 x 139 x 2200mm                                                                                           | 21mm         |
| <b>PE Plastic Sheet</b><br>Laid out loosely, approx. 100 mm overlapped at the joints                                                              | 0.05mm per roll 100m²                                                                                                              | 0.05mm       |
| <b>Load distribution Layer</b><br>According to DIN 68705 part 3.<br>Laid out loosely, intermittently displaced<br>Centre to centre: approx. 157mm | Plywood Birch Stripes, (BFU 100 C/C):<br>9 x 100 x 2500mm                                                                          | 9mm          |
| <b>Elastic Layer, Knob foam</b><br>Laid out loosely, intermittently displaced                                                                     | VB plates RG160: 20 x 1000 x 2000mm                                                                                                | 20mm         |
| Perimeter Strips                                                                                                                                  | 15 x 100 x 2500mm + 5mm blocks                                                                                                     | $\checkmark$ |
| PE Foil<br>(ordered separately)                                                                                                                   | Special requirement for new buildings: 2 layers of 0.2mm. It is not a moisture barrier, but gives to the floor an extra protection | 0.4mm        |
| Construction height                                                                                                                               |                                                                                                                                    | 50mm         |